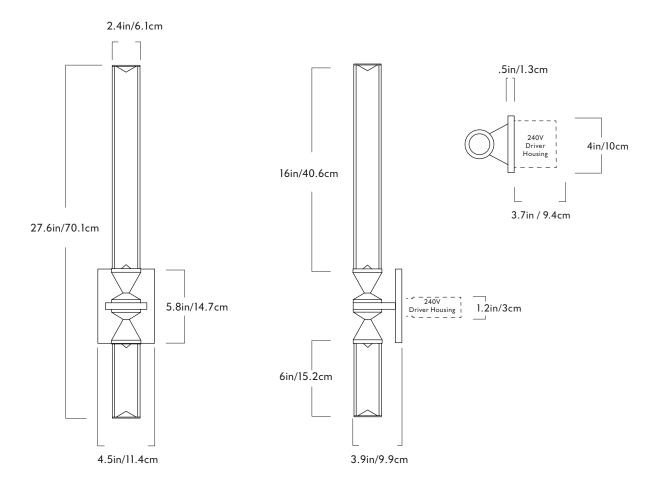

## Sconce 02

 $\frac{\text{Series}}{\text{Castle}}$ 

Product Sconce 02

<u>Dimensions</u> H 27.6in/70.1cm x W 4.5in/11.4cm x D 3.9in/9.9cm

 $\frac{\text{Weight}}{3.6 \text{lb/1.6kg}}$ 

Materials

Machined aluminum, glass

<u>Finishes / Colors</u> Black, bronze, brushed brass

Glass Options Clear, cream, smoke

Back Plate Rectangle in matching metal finish

Certifications UL, cUL (120V) CE,CB (240V) 120V LED Illumination Integrated LED Wattage: 10 Watts